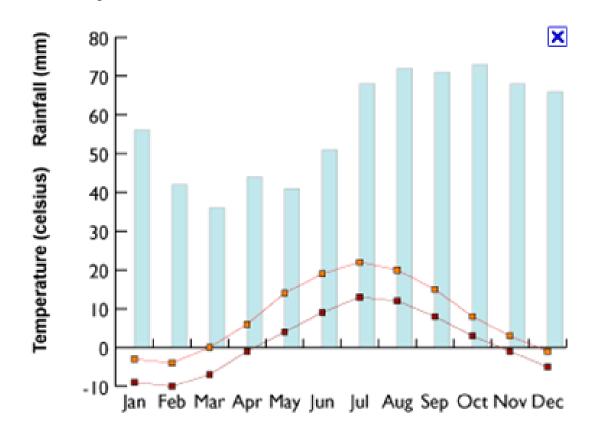

# NEWRAD SCIENTIFIC COMMITTEE MEETING RESULTS

### Scientific Committee meeting, 21 Sept 2011

- Decision on the venue of NEWRAD 2014
- Decision on Chairman-Elect, starting as the new Scientific Committee Chair after NEWRAD 2014





### Scientific Committee meeting, 21 Sept 2011

- Decision on the location of NEWRAD 2014
- Decision on Chairman-Elect, starting as the new Scientific Committee Chair after NEWRAD 2014

Chairman-Elect: Julian Gröbner, PMOD, Davos, Switzerland











# NEWRAD 2014 in Finland, 23-27 June 2014







Maximum sunshine duration (h) throughout the year in southern (Helsinki), central (Jyväskylä) and northern (Sodankylä) Finland.







#### Temperature and rain in Helsinki









#### Helsinki







## Otaniemi campus area







# Otaniemi campus area



### Otaniemi Campus area







#### **Moss Landing Marine Laboratories**

- Mark Yarbrough Chairman
- Sandy Yarbrough Treasurer, Events coordination
- Stephanie Flora Secretary, Web content design
- Michael Feinholz Audiovisual assistance
- Terrence Houlihan Poster setup, Audio
- Darryl Peters Poster setup
- Tom Swenarton Runner
- Jan Carpenter Assistant
- Joann Moss Assistant

#### **NIST**

Benjamin Tsai - Web site manager