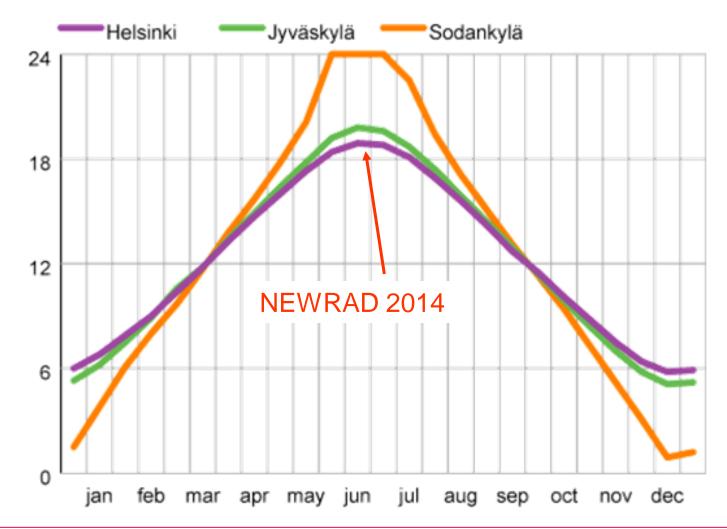

# NEWRAD 2014 in Finland, 23-27 June 2014

Maximum sunshine duration (h) throughout the year in southern (Helsinki), central (Jyväskylä) and northern (Sodankylä) Finland.