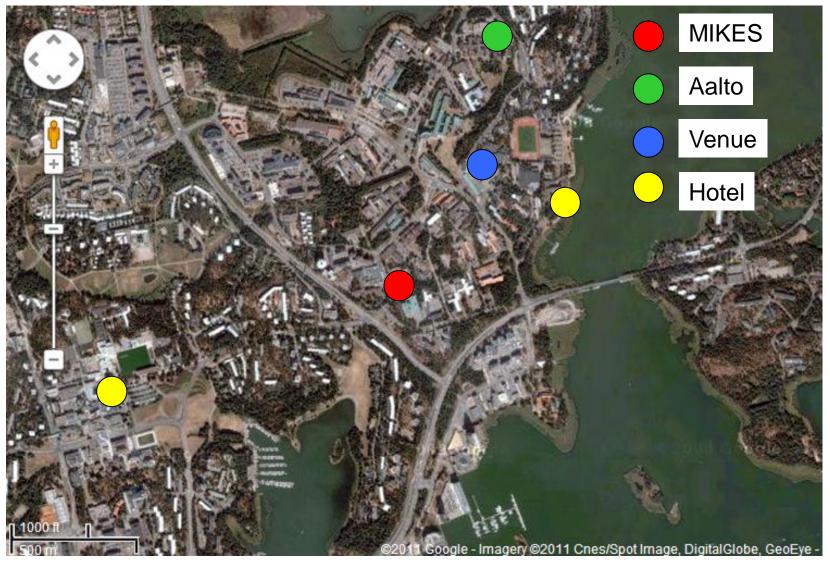

# NEWRAD SCIENTIFIC COMMITTEE MEETING RESULTS

### Scientific Committee meeting, 21 Sept 2011

- Decision on the venue of NEWRAD 2014
- Decision on Chairman-Elect, starting as the new Scientific Committee Chair after NEWRAD 2014





### Scientific Committee meeting, 21 Sept 2011

- Decision on the location of NEWRAD 2014
- Decision on Chairman-Elect, starting as the new Scientific Committee Chair after NEWRAD 2014

Chairman-Elect: Julian Gröbner, PMOD, Davos, Switzerland











# NEWRAD 2014 in Finland, 23-27 June 2014







Maximum sunshine duration (h) throughout the year in southern (Helsinki), central (Jyväskylä) and northern (Sodankylä) Finland.







#### Temperature and rain in Helsinki









#### Helsinki







## Otaniemi campus area







# Otaniemi campus area



### Otaniemi Campus area







#### **Moss Landing Marine Laboratories**

- Mark Yarbrough Chairman
- Sandy Yarbrough Treasurer, Events coordination
- Stephanie Flora Secretary, Web content design
- Michael Feinholz Audiovisual assistance
- Terrence Houlihan Poster setup, Audio
- Darryl Peters Poster setup
- Tom Swenarton Runner
- Jan Carpenter Assistant
- Joann Moss Assistant

#### **NIST**

Benjamin Tsai - Web site manager