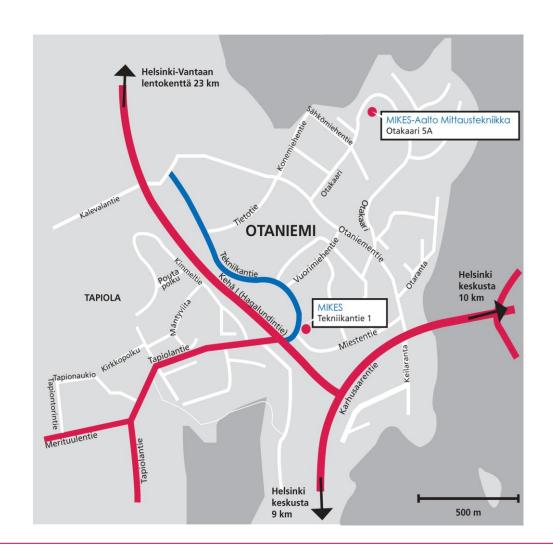

MITTEE MEETING RESULTS

### Scientific Committee meeting, 21 Sept 2011

- Decision on the venue of NEWRAD 2014
- Decision on Chairman-Elect, starting as the new Scientific Committee Chair after NEWRAD 2014





### Scientific Committee meeting, 21 Sept 2011

- Decision on the location of NEWRAD 2014
- Decision on Chairman-Elect, starting as the new Scientific Committee Chair after NEWRAD 2014

Chairman-Elect: Julian Gröbner, PMOD, Davos, Switzerland











# NEWRAD 2014 in Finland, 23-27 June 2014







Maximum sunshine duration (h) throughout the year in southern (Helsinki), central (Jyväskylä) and northern (Sodankylä) Finland.







#### Temperature and rain in Helsinki









#### Helsinki







## Otaniemi campus area







# Otaniemi campus area



### Otaniemi Campus area







#### **Moss Landing Marine Laboratories**

- Mark Yarbrough Chairman
- Sandy Yarbrough Treasurer, Events coordination
- Stephanie Flora Secretary, Web content design
- Michael Feinholz Audiovisual assistance
- Terrence Houlihan Poster setup, Audio
- Darryl Peters Poster setup
- Tom Swenarton Runner
- Jan Carpenter Assistant
- Joann Moss Assistant

#### **NIST**

Benjamin Tsai - Web site manager